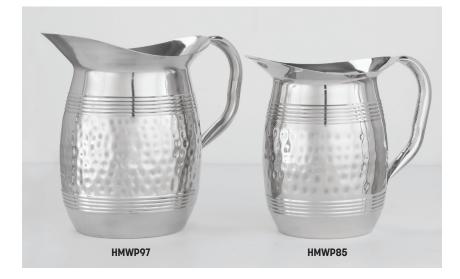

### **Hammered Bell Water Pitchers**

Add a touch of artistry to your cold beverage service with these hammered stainless steel pitchers.

Perfect for water, iced tea or lemonade.

HMWP85 68 oz. (2 L)

5" Dia. x 8  $\frac{1}{4}$ " H, 8  $\frac{1}{4}$ " W with Handle

(12.7 x 21, 21 cm)

HMWP97 100 oz. (3 L)

6" Dia. x 9" H, 9 3/4" W with Handle

(15.2 x 22.9, 24.8 cm)