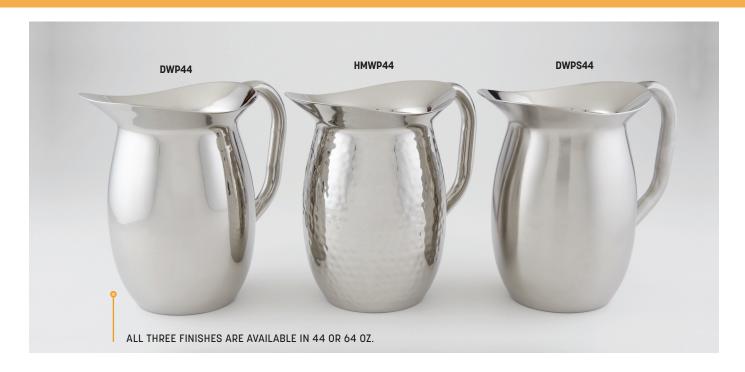

# **Double-Wall Bell Pitchers**

These double-walled pitchers are cleverly crafted to reduce condensation and drippage.

#### **Mirror Finish**

**DWP44** 44 oz. (1.3 L)

4 ½" Dia. x 8 ½" H, 8 ½" W with Handle

(11.4 x 20.6, 21.6 cm)

DWP64 64 oz. (1.9 L)

5" Dia. x 9" H, 10" W with Handle

(12.7 x 22.9, 25.4 cm)

(not shown)

# **Hammered Finish**

HMWP44 44 oz. (1.3 L)

4  $\frac{1}{2}$ " Dia. x 8  $\frac{1}{8}$ " H, 8  $\frac{1}{2}$ " W with Handle

(11.4 x 20.6, 21.6 cm)

HMWP64 64 oz. (1.9 L)

5" Dia. x 9" H, 10" W with Handle

(12.7 x 22.9, 25.4 cm)

# Satin Finish

DWPS44 44 oz. (1.3 L)

4 ½" Dia. x 8 ½" H, 8 ½" W with Handle

(11.4 x 20.6, 21.6 cm)

DWPS64 64 oz. (1.9 L)

5" Dia. x 9" H, 10" W with Handle

(12.7 x 22.9, 25.4 cm)

(not shown)